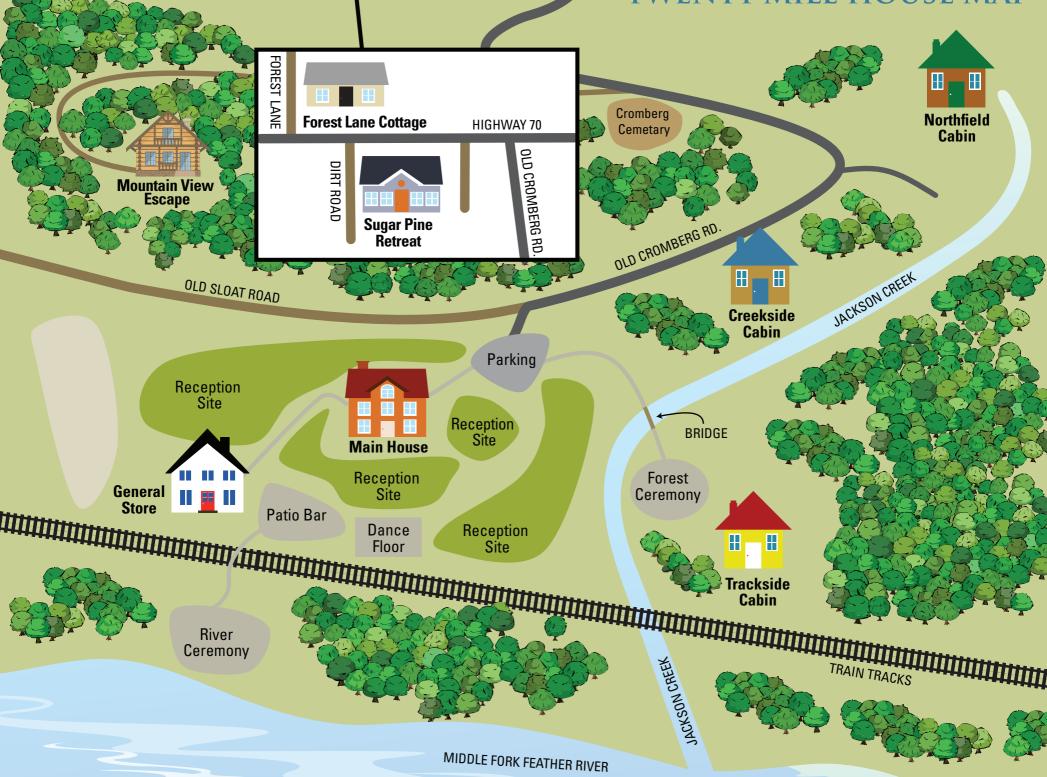

#### Accommodations

**Creekside Cabin:** Romantic cabin for up to 4 guests. Popular choice for wedding couples to stay the night of their wedding.

Forest Lane Cottage – 59666 Forest Ln, Cromberg, CA: sleeps 6

**Main House**: Twenty Mile House with 4 guest rooms (sleeps up to 14) for accommodation and use by guests and wedding party. Popular location for wedding party preparation, hair and make-up on the wedding day.

**Mountain View Escape:** A luxurious 2 story log home with lodging for up to 8 guests. The wrap around deck provides sweeping views of the surrounding mountains and Feather river.

**Northfield cabin:** Cabin accommodation for up to 6 guests.

Sugar Pine Retreat – 59854 California 70, Cromberg, CA: sleeps 8

**Trackside Cabin:** Cabin accommodation for up to 8 guests located adjacent to the forest ceremony site. Popular location for staging of the bridal party before processional.

#### **Ceremony Sites**

Forest Ceremony: Location of ceremony site in the forest

**River Ceremony:** Location of ceremony site along the river

**Garden Ceremony:** Popular location for ceremony site in the gardens

#### **Reception Areas**

**Dance Floor:** Location of dance floor, DJ and band set-up for reception

**Patio/Bar:** Location for set-up of cocktail hour during wedding reception

**Reception Site:** Location where dinner tables are set-up for wedding reception

## TWENTY MILE HOUSE MAP